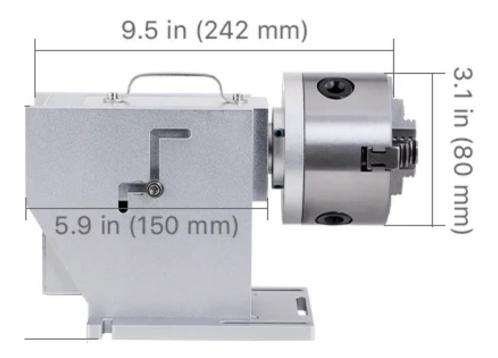

## 80mm Rotary LB31002SG

The DMS rotary accessory is used for radial marking of small to medium components. Designed to be plug-and-play with either of the Datamark ECO or XL laser systems. Driven by a NEMA 24 stepper motor and ability to adjust both height and angle the is the perfect choice for limited use or full production environments.

| Specifications:     |                                                                   |
|---------------------|-------------------------------------------------------------------|
| Dimensions (L xWxD) | 9.2" x 4.7" x 6.5" / 1.0" pass-through bore                       |
| Jaws                | Three-Jaw Stepped Stainless Chuck / Clamp Range - 0.078" to 2.48" |
| Height Adjustment   | 1.37" (3.58" - 4.96")                                             |
| Electrical Data     | 4 amps / 2.8V - NEMA 24 Stepper motor                             |
| Hold Force          | 2.94 NM                                                           |
| Unit Weight         | 12.80lbs                                                          |